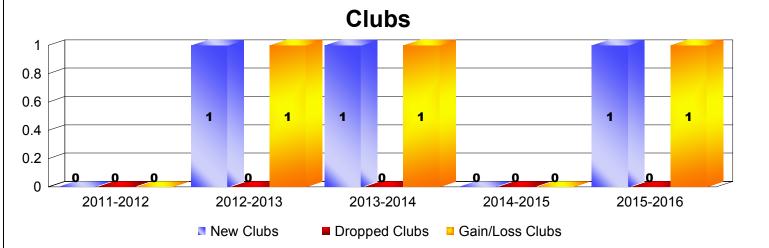

## **District 110BN**

| 2011-2012 0 0 0 71 0 2 6 79 -78 1   2012-2013 1 0 1 132 20 1 5 158 -187 -29   2013-2014 1 0 1 98 22 4 1 125 -121 4   2014-2015 0 0 109 0 6 1 116 -144 -28   2015-2016 1 0 1 109 21 7 6 143 -119 24 | Year      | New<br>Clubs | Dropped<br>Clubs | Gain/<br>Loss<br>Clubs | New<br>Members | Charter<br>Members | Reinstate<br>Members | Transfer<br>Members | Total<br>Member<br>Added | Total<br>Members<br>Dropped | Gain/<br>Loss<br>Members |
|----------------------------------------------------------------------------------------------------------------------------------------------------------------------------------------------------|-----------|--------------|------------------|------------------------|----------------|--------------------|----------------------|---------------------|--------------------------|-----------------------------|--------------------------|
| 2013-2014   1   0   1   98   22   4   1   125   -121   4     2014-2015   0   0   0   109   0   6   1   116   -144   -28     2015-2016   1   0   1   109   21   7   6   143   -119   24             | 2011-2012 | 0            | 0                | 0                      | 71             | 0                  | 2                    | 6                   | 79                       | -78                         | 1                        |
| 2014-2015   0   0   0   109   0   6   1   116   -144   -28     2015-2016   1   0   1   109   21   7   6   143   -119   24                                                                          | 2012-2013 | 1            | 0                | 1                      | 132            | 20                 | 1                    | 5                   | 158                      | -187                        | -29                      |
| 2015-2016 1 0 1 109 21 7 6 143 -119 24                                                                                                                                                             | 2013-2014 | 1            | 0                | 1                      | 98             | 22                 | 4                    | 1                   | 125                      | -121                        | 4                        |
|                                                                                                                                                                                                    | 2014-2015 | 0            | 0                | 0                      | 109            | 0                  | 6                    | 1                   | 116                      | -144                        | -28                      |
| Average 1 0 1 104 13 4 4 124 120 6                                                                                                                                                                 | 2015-2016 | 1            | 0                | 1                      | 109            | 21                 | 7                    | 6                   | 143                      | -119                        | 24                       |
| Average                                                                                                                                                                                            | Average   | 1            | 0                | 1                      | 104            | 13                 | 4                    | 4                   | 124                      | -130                        | -6                       |