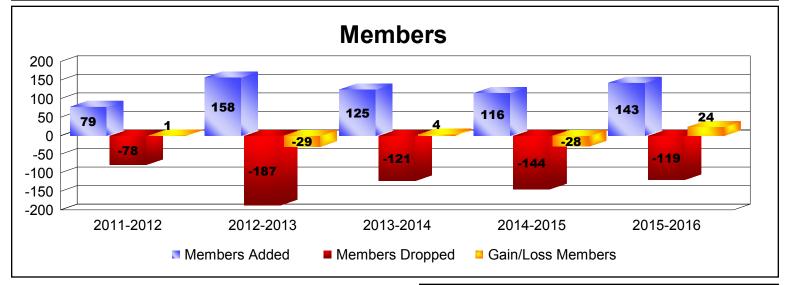

## **District 110BN**

| 2011-2012 0 0 0 71 0 2 6 79 -78 1   2012-2013 1 0 1 132 20 1 5 158 -187 -29   2013-2014 1 0 1 98 22 4 1 125 -121 4   2014-2015 0 0 109 0 6 1 116 -144 -28   2015-2016 1 0 1 109 21 7 6 143 -119 24 | Year      | New<br>Clubs | Dropped<br>Clubs | Gain/<br>Loss<br>Clubs | New<br>Members | Charter<br>Members | Reinstate<br>Members | Transfer<br>Members | Total<br>Member<br>Added | Total<br>Members<br>Dropped | Gain/<br>Loss<br>Members |
|----------------------------------------------------------------------------------------------------------------------------------------------------------------------------------------------------|-----------|--------------|------------------|------------------------|----------------|--------------------|----------------------|---------------------|--------------------------|-----------------------------|--------------------------|
| 2013-2014   1   0   1   98   22   4   1   125   -121   4     2014-2015   0   0   0   109   0   6   1   116   -144   -28     2015-2016   1   0   1   109   21   7   6   143   -119   24             | 2011-2012 | 0            | 0                | 0                      | 71             | 0                  | 2                    | 6                   | 79                       | -78                         | 1                        |
| 2014-2015   0   0   0   109   0   6   1   116   -144   -28     2015-2016   1   0   1   109   21   7   6   143   -119   24                                                                          | 2012-2013 | 1            | 0                | 1                      | 132            | 20                 | 1                    | 5                   | 158                      | -187                        | -29                      |
| 2015-2016 1 0 1 109 21 7 6 143 -119 24                                                                                                                                                             | 2013-2014 | 1            | 0                | 1                      | 98             | 22                 | 4                    | 1                   | 125                      | -121                        | 4                        |
|                                                                                                                                                                                                    | 2014-2015 | 0            | 0                | 0                      | 109            | 0                  | 6                    | 1                   | 116                      | -144                        | -28                      |
| Average 1 0 1 104 13 4 4 124 120 6                                                                                                                                                                 | 2015-2016 | 1            | 0                | 1                      | 109            | 21                 | 7                    | 6                   | 143                      | -119                        | 24                       |
| Average                                                                                                                                                                                            | Average   | 1            | 0                | 1                      | 104            | 13                 | 4                    | 4                   | 124                      | -130                        | -6                       |